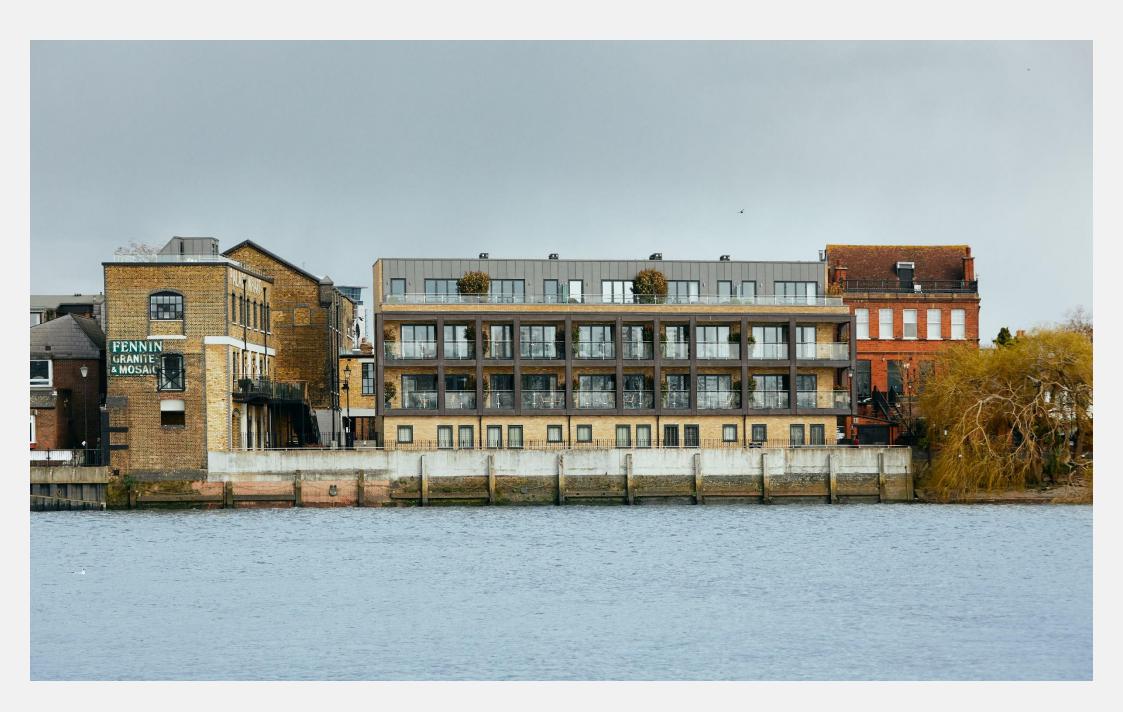

### Rainville Road Hammersmith W6

This is a unique interior designed newly built three-bedroom, four-bathroom townhouse located within a privately gated, riverside development with a private car parking space. The townhouse is arranged over four floors boasting three fabulous balconies at three different levels each one overlooking the River Thames. This wonderful home is full of light and outstanding entertaining spaces. The ground floor has a large eat in kitchen/breakfast room with views over the River Thames, utility area and cloakroom. There is a dual aspect reception area

which is divided into dining room and lounge area with direct access to one of the river view terraces via the bi-folding doors on the 1st floor. The staircase extends up to the bedrooms with two being on the second floor and one with its own en-suite, as well as a family bathroom. The master bedroom-suite is located on the entire top floor.