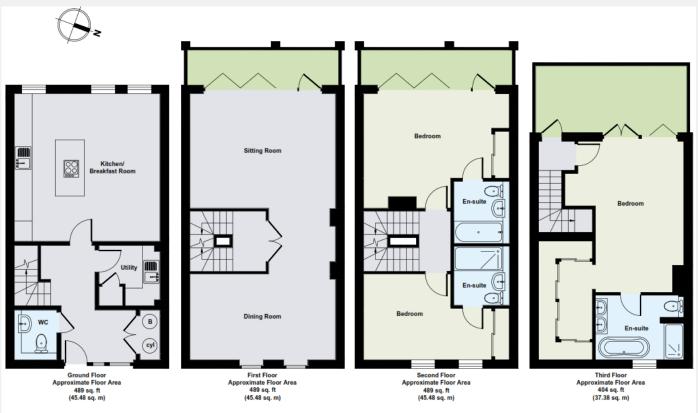

### Rainville Road Hammersmith W6

This is a unique interior designed newly built three-bedroom, four-bathroom townhouse located within a privately gated, riverside development with a private car parking space. The townhouse is arranged over four floors boasting three fabulous balconies at three different levels each one overlooking the River Thames. This wonderful home is full of light and outstanding entertaining spaces. The ground floor has a large eat in kitchen/breakfast room with views over the River Thames, utility area and cloakroom. There is a dual aspect reception area

which is divided into dining room and lounge area with direct access to one of the river view terraces via the bi-folding doors on the 1st floor. The staircase extends up to the bedrooms with two being on the second floor and one with its own en-suite, as well as a family bathroom. The master bedroom-suite is located on the entire top floor.

#### **KEY INFORMATION**

**Local authority:** London Borough of Hammersmith &

Fulham

**Internal area:** 1,872 sq. ft. / 173.91 sq. m.

Garden area: 3

No. of bedrooms: ⊢