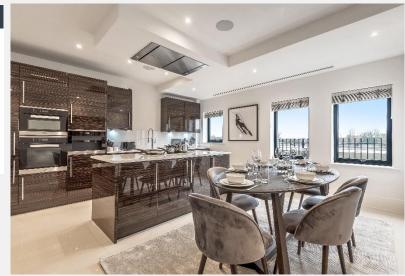

### Rainville Road Hammersmith W6

This is a unique interior designed newly built three-bedroom, four-bathroom townhouse located within a privately gated, riverside development with a private car parking space. The townhouse is arranged over four floors boasting three fabulous balconies at three different levels each one overlooking the River Thames. This wonderful home is full of light and outstanding entertaining spaces. The ground floor has a large eat in kitchen/breakfast room with views over the River Thames, utility area and cloakroom. There is a dual aspect reception area

which is divided into dining room and lounge area with direct access to one of the river view terraces via the bi-folding doors on the 1st floor. The staircase extends up to the bedrooms with two being on the second floor and one with its own en-suite, as well as a family bathroom. The master bedroom-suite is located on the entire top floor.