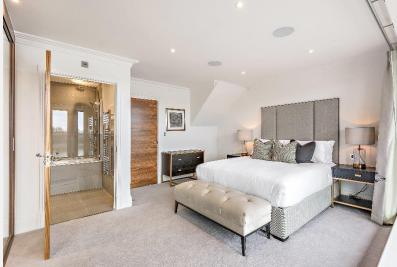

which is divided into dining room and lounge area with direct access to one of the river view terraces via the bi-folding doors on the 1st floor. The staircase extends up to the bedrooms with two being on the second floor and one with its own en-suite, as well as a family bathroom. The master bedroom-suite is located on the entire top floor.