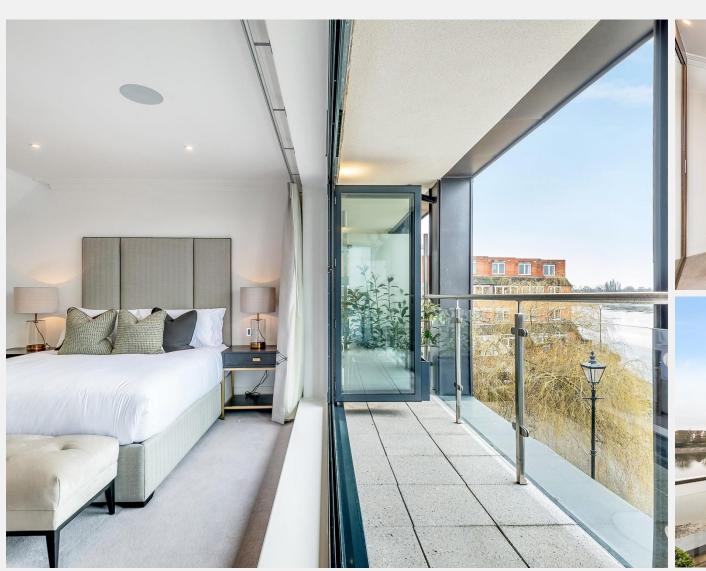

### Rainville Road Hammersmith W6

This is a unique interior designed newly built three-bedroom, four-bathroom townhouse located within a privately gated, riverside development with a private car parking space. The townhouse is arranged over four floors boasting three fabulous balconies at three different levels each one overlooking the River Thames. This wonderful home is full of light and outstanding entertaining spaces. The ground floor has a large eat in kitchen/breakfast room with views over the River Thames, utility area and cloakroom. There is a dual aspect reception area

which is divided into dining room and lounge area with direct access to one of the river view terraces via the bi-folding doors on the 1st floor. The staircase extends up to the bedrooms with two being on the second floor and one with its own en-suite, as well as a family bathroom. The master bedroom-suite is located on the entire top floor.