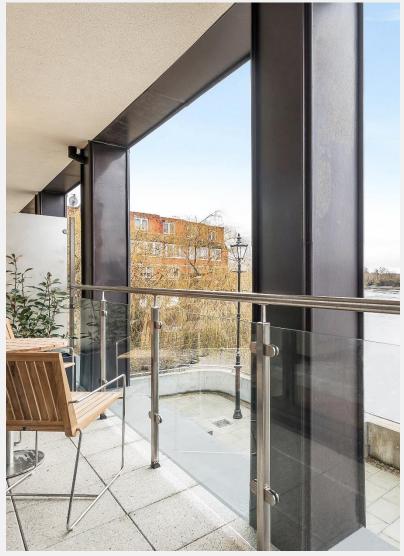

### Rainville Road Hammersmith W6

This is a unique interior designed newly built three-bedroom, four-bathroom townhouse located within a privately gated, riverside development with a private car parking space. The townhouse is arranged over four floors boasting three fabulous balconies at three different levels each one overlooking the River Thames. This wonderful home is full of light and outstanding entertaining spaces. The ground floor has a large eat in kitchen/breakfast room with views over the River Thames, utility area and cloakroom. There is a dual aspect reception area

which is divided into dining room and lounge area with direct access to one of the river view terraces via the bi-folding doors on the 1st floor. The staircase extends up to the bedrooms with two being on the second floor and one with its own en-suite, as well as a family bathroom. The master bedroom-suite is located on the entire top floor.