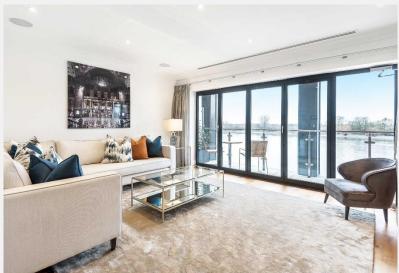

### Rainville Road Hammersmith W6

This is a unique interior designed newly built three-bedroom, four-bathroom townhouse located within a privately gated, riverside development with a private car parking space. The townhouse is arranged over four floors boasting three fabulous balconies at three different levels each one overlooking the River Thames. This wonderful home is full of light and outstanding entertaining spaces. The ground floor has a large eat in kitchen/breakfast room with views over the River Thames, utility area and cloakroom. There is a dual aspect reception area

which is divided into dining room and lounge area with direct access to one of the river view terraces via the bi-folding doors on the 1st floor. The staircase extends up to the bedrooms with two being on the second floor and one with its own en-suite, as well as a family bathroom. The master bedroom-suite is located on the entire top floor.