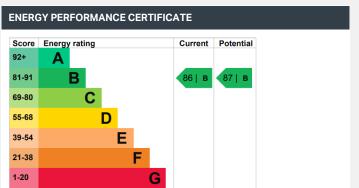

#### **KEY INFORMATION**

**Local authority:** London Borough of Hammersmith &

Fulham

**Internal area:** 1,872 sq. ft. / 173.91 sq. m.

Garden area: 3

No. of bedrooms: ⊢