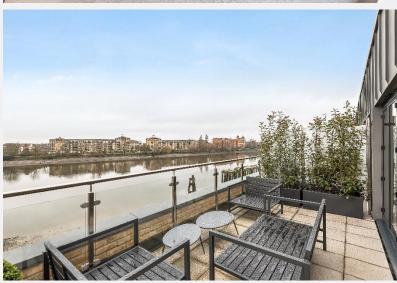

### Rainville Road Hammersmith W6

This is a unique interior designed newly built three-bedroom, four-bathroom townhouse located within a privately gated, riverside development with a private car parking space. The townhouse is arranged over four floors boasting three fabulous balconies at three different levels each one overlooking the River Thames. This wonderful home is full of light and outstanding entertaining spaces. The ground floor has a large eat in kitchen/breakfast room with views over the River Thames, utility area and cloakroom. There is a dual aspect reception area